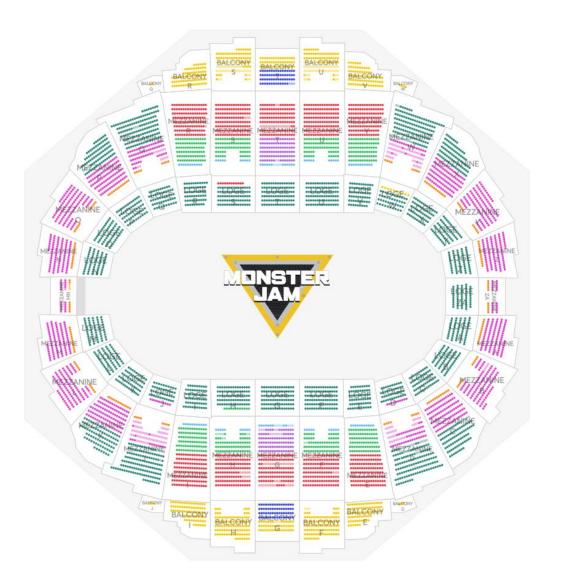

## GROUP ORDER FORM (FULL PRICE, AFTERNOON)

| GROOF NAME AND CONTACT                                                                                                                                                                                                                                                                                                            |                     |                  |                |       |                    |                        |
|-----------------------------------------------------------------------------------------------------------------------------------------------------------------------------------------------------------------------------------------------------------------------------------------------------------------------------------|---------------------|------------------|----------------|-------|--------------------|------------------------|
| MAILING ADDRESS                                                                                                                                                                                                                                                                                                                   |                     |                  |                |       |                    |                        |
| CITY, STATE, ZIP                                                                                                                                                                                                                                                                                                                  |                     |                  |                |       |                    |                        |
| DAYTIME PHONE NUMBER                                                                                                                                                                                                                                                                                                              |                     |                  |                |       |                    |                        |
| EMAIL ADDRESS                                                                                                                                                                                                                                                                                                                     |                     |                  |                |       |                    |                        |
| Is this a military group? Y / N Deadline for Group Orders - March 28, 2025. Ti Tickets will be held at Will Call for orders placed Minimum group order is 10 tickets.                                                                                                                                                             | l <u>after</u> Marc |                  |                |       |                    |                        |
| Prices below reflect \$4.50 facility fee per ticket.  Group pricing not available for Premium Seating                                                                                                                                                                                                                             |                     |                  |                |       |                    |                        |
| Please place an X by desired show date/time. Please                                                                                                                                                                                                                                                                               | LEASE REFER         | RENCE SEAT N     | 1AP FOR PRIC   | E (I  | P) LEVEL. SEAT     | MAP SUBJECT TO CHANGE. |
| Saturday, April 12 at 1:00 pm<br>Sunday, April 13 at 1:00 pm                                                                                                                                                                                                                                                                      | _                   |                  |                |       |                    |                        |
|                                                                                                                                                                                                                                                                                                                                   | ı                   | Prices listed be | ow are availal | ole v | while supplies las | t.                     |
| #0                                                                                                                                                                                                                                                                                                                                | F TICKETS           | x                | \$98.00        | =     | \$                 | (P1)                   |
| # O                                                                                                                                                                                                                                                                                                                               | F TICKETS           | х                | \$81.50        | =     | \$                 | (P2)                   |
| # O                                                                                                                                                                                                                                                                                                                               | F TICKETS           | х                | \$65.00        | =     | \$                 | (P3)                   |
| # O                                                                                                                                                                                                                                                                                                                               | F TICKETS           | x                | \$54.00        | =     | \$                 | (P4)                   |
| # O                                                                                                                                                                                                                                                                                                                               | F TICKETS           | X                | \$43.00        | =     | \$                 | (P5)                   |
| # O                                                                                                                                                                                                                                                                                                                               | F TICKETS           | x                | \$37.50        | =     | \$                 | (P6)                   |
| # O                                                                                                                                                                                                                                                                                                                               | F TICKETS           | х                | \$34.20        | =     | \$                 | (P7)                   |
| # O                                                                                                                                                                                                                                                                                                                               | F TICKETS           | x                | \$32.00        | =     | \$                 | (P8)                   |
| # O                                                                                                                                                                                                                                                                                                                               | F TICKETS           | x                | \$26.50        | =     | \$                 | (P9)                   |
|                                                                                                                                                                                                                                                                                                                                   |                     | F                | ANDLING FEE    |       | \$6.00             |                        |
|                                                                                                                                                                                                                                                                                                                                   |                     |                  | TOTAL          |       | \$                 | _                      |
| Do you require wheelchair accessible or limited r                                                                                                                                                                                                                                                                                 | nobility seat       | ing?             | YES            |       | NO                 |                        |
| # of Wheelchair Accessible seats # of Limited Mobility seats                                                                                                                                                                                                                                                                      |                     |                  |                |       |                    |                        |
| If ADA seats are not purchased with the group order, there is no guarantee that seats will be available on show day.  A maximum of 3 companion seats may be purchased with each wheelchair accessible or limited mobility seat while available.  # of Wheelchair Accessible companion seats # of Limited Mobility companion seats |                     |                  |                |       |                    |                        |
| For questions, please call 757-838-5650 ext. 68943 or email groupsales@hampton.gov                                                                                                                                                                                                                                                |                     |                  |                |       |                    |                        |
| Out of state orders must be picked up at the Hampton Coliseum Box Office with photo ID and credit card.                                                                                                                                                                                                                           |                     |                  |                |       |                    |                        |
| Group orders will be accepted by fax, ground mail, or in person at Hampton Coliseum Box Office.  EMAILED GROUP ORDERS ARE NOT ACCEPTED.  Payment by Cash:                                                                                                                                                                         |                     |                  |                |       |                    |                        |
| Bring order form to Hampton Coliseum Box Office: Tuesday - Friday 10:00am - 4:00pm.                                                                                                                                                                                                                                               |                     |                  |                |       |                    |                        |
| Payment by Money Order or Cashier's Check:                                                                                                                                                                                                                                                                                        | Mail naven          | ont along with   | order form t   |       |                    |                        |
| Mail payment along with order form to :<br>Hampton Coliseum Box Office<br>1000 Coliseum Drive<br>Hampton, VA 23666                                                                                                                                                                                                                |                     |                  |                |       |                    |                        |
| Payment by Credit Card (Mastercard or Visa):                                                                                                                                                                                                                                                                                      |                     |                  | 4              |       |                    |                        |
| Name on Card                                                                                                                                                                                                                                                                                                                      |                     |                  |                |       |                    |                        |
|                                                                                                                                                                                                                                                                                                                                   |                     |                  |                |       |                    |                        |
|                                                                                                                                                                                                                                                                                                                                   |                     |                  |                |       |                    |                        |
| Credit Card Number                                                                                                                                                                                                                                                                                                                |                     |                  |                |       |                    |                        |
| Expiration Date                                                                                                                                                                                                                                                                                                                   |                     |                  |                |       |                    |                        |
| Phone Number of Card Holder                                                                                                                                                                                                                                                                                                       |                     |                  |                |       |                    |                        |

No exchanges or refunds. Artists subject to change.

Ρ1

P2

Р3

P4

Р5

Р6

Р7

Р8

Р9