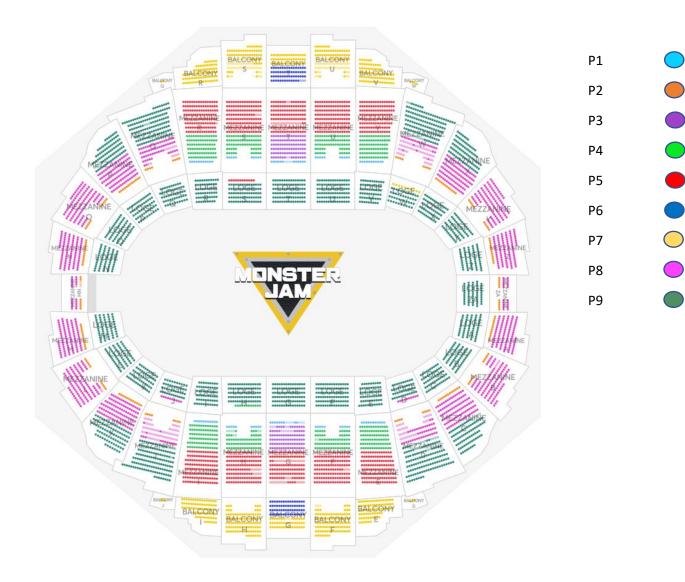

## Please place an X by desired show date/time. PLEASE REFERENCE SEAT MAP FOR PRICE (P) LEVEL. SEAT MAP SUBJECT TO CHANGE

Friday, April 11 at 7:00 pm Saturday, April 12 at 7:00 pm

## Prices listed below are available while supplies last.

| # OF TICKETS                                                      | x         | \$92.50               | = | \$           | (P1) |
|-------------------------------------------------------------------|-----------|-----------------------|---|--------------|------|
| # OF TICKETS                                                      | x         | \$70.50               | = | \$           | (P2) |
| # OF TICKETS                                                      | x         | \$59.50               | = | \$           | (P3) |
| # OF TICKETS                                                      | x         | \$48.50               | = | \$           | (P4) |
| # OF TICKETS                                                      | x         | \$37.50               | = | \$           | (P5) |
| # OF TICKETS                                                      | x         | \$32.00               | = | \$           | (P6) |
| # OF TICKETS                                                      | x         | \$29.80               | = | \$           | (P7) |
| # OF TICKETS                                                      | x         | \$26.50               | = | \$           | (P8) |
| # OF TICKETS                                                      | _ ×<br>на | \$24.30<br>NDLING FEE | = | \$<br>\$6.00 | (P9) |
|                                                                   |           | TOTAL                 |   | \$           | _    |
| Do you require wheelchair accessible or limited mobility seating? |           | YES                   |   | NO           |      |