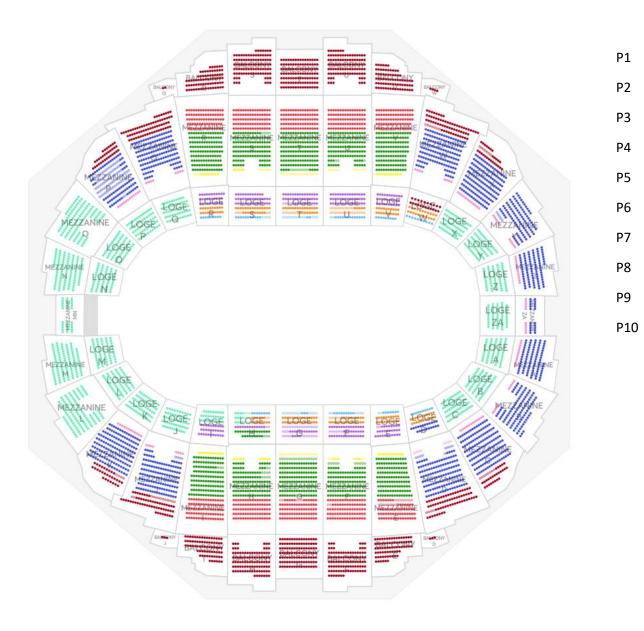

## **GROUP ORDER FORM (DISCOUNT, AFTERNOONS)**

| GROUP NAME AND CONTACT                                                                                                                                                                                                                                                                                                                                                                                                                      |                                                                                                                    |                                                                 |                                                                                           |                                                          |                          |
|---------------------------------------------------------------------------------------------------------------------------------------------------------------------------------------------------------------------------------------------------------------------------------------------------------------------------------------------------------------------------------------------------------------------------------------------|--------------------------------------------------------------------------------------------------------------------|-----------------------------------------------------------------|-------------------------------------------------------------------------------------------|----------------------------------------------------------|--------------------------|
| MAILING ADDRESS                                                                                                                                                                                                                                                                                                                                                                                                                             |                                                                                                                    |                                                                 |                                                                                           |                                                          |                          |
| CITY, STATE, ZIP                                                                                                                                                                                                                                                                                                                                                                                                                            |                                                                                                                    |                                                                 |                                                                                           |                                                          |                          |
| DAYTIME PHONE NUMBER                                                                                                                                                                                                                                                                                                                                                                                                                        |                                                                                                                    |                                                                 |                                                                                           |                                                          |                          |
| EMAIL ADDRESS                                                                                                                                                                                                                                                                                                                                                                                                                               |                                                                                                                    |                                                                 |                                                                                           |                                                          |                          |
| Deadline for Group Orders - February 28, 2025. T<br>Tickets will be held at Will Call for orders placed of<br>Minimum group order is 10 tickets.<br>Prices below reflect \$4.50 facility fee per ticket.<br>Group pricing not available for Premium Seating.<br>Group discount available for below showtimes in                                                                                                                             | <u>after</u> February                                                                                              | , 21, 2025.                                                     | EMAILED GROUI                                                                             | P ORDERS ARE N                                           | OT ACCEPTED.             |
| Please place an X by desired show date/time. PLI                                                                                                                                                                                                                                                                                                                                                                                            | ASE REFEREN                                                                                                        | ICE SEAT M                                                      | AP FOR PRICE (P                                                                           | ) LEVEL. SEAT M                                          | IAP SUBJECT TO CHANGE    |
| Saturday, March 15 at 11:00am<br>Saturday, March 15 at 3:00pm<br>Sunday, March 16 at 1:00pm                                                                                                                                                                                                                                                                                                                                                 | -<br>-<br>-                                                                                                        |                                                                 |                                                                                           |                                                          |                          |
| Prices listed below are available while supplies last.                                                                                                                                                                                                                                                                                                                                                                                      |                                                                                                                    |                                                                 |                                                                                           |                                                          |                          |
|                                                                                                                                                                                                                                                                                                                                                                                                                                             | # OF TICKETS _                                                                                                     |                                                                 | X \$34.20<br>HANDLING FEE<br>TOTAL                                                        | = \$<br>\$6.00<br>\$                                     | (P5 - P8)                |
| Do you require wheelchair accessible or limited m                                                                                                                                                                                                                                                                                                                                                                                           | obility seating                                                                                                    | ?                                                               | YES                                                                                       | NO                                                       |                          |
| # of Wheelchair Accessible seats                                                                                                                                                                                                                                                                                                                                                                                                            |                                                                                                                    | # of L                                                          | imited Mobility                                                                           | seats                                                    |                          |
| If ADA seats are not purchased with the group or A maximum of 3 companion seats may be purchase——— # of Wheelchair Accessible companion seather than the group or questions, please call 757-838-5650 ext. 689450 Out of state orders must be picked up at the Hamiltonian Group orders will be accepted by fax, ground matemalian EMAILED GROUP ORDERS ARE NOT ACCEPTED. Payment by Cash:  Bring order form to Hampton Coliseum Box Office | sed with each takes  Gor email groupton Coliseur il, or in persor                                                  | wheelchair<br># of L<br>upsales@ha<br>m Box Offic<br>n at Hampt | accessible or lin<br>imited Mobility<br>impton.gov<br>se with photo ID<br>on Coliseum Box | nited mobility sea<br>companion seat<br>and credit card. | at while available.<br>s |
| Payment by Money Order or Cashier's Check:                                                                                                                                                                                                                                                                                                                                                                                                  |                                                                                                                    |                                                                 |                                                                                           |                                                          |                          |
| , , , , , , , , , , , , , , , , , , ,                                                                                                                                                                                                                                                                                                                                                                                                       | Mail payment along with order form to :<br>Hampton Coliseum Box Office<br>1000 Coliseum Drive<br>Hampton, VA 23666 |                                                                 |                                                                                           |                                                          |                          |
| Payment by Credit Card (Mastercard or Visa): Fa                                                                                                                                                                                                                                                                                                                                                                                             | x Order to 75                                                                                                      | 7-838-1814                                                      | 1                                                                                         |                                                          |                          |
| Name on Card _                                                                                                                                                                                                                                                                                                                                                                                                                              |                                                                                                                    |                                                                 |                                                                                           |                                                          | _                        |
| Billing Address                                                                                                                                                                                                                                                                                                                                                                                                                             |                                                                                                                    |                                                                 |                                                                                           |                                                          |                          |
| Credit Card Number _                                                                                                                                                                                                                                                                                                                                                                                                                        |                                                                                                                    |                                                                 |                                                                                           |                                                          |                          |
| Expiration Date                                                                                                                                                                                                                                                                                                                                                                                                                             |                                                                                                                    |                                                                 |                                                                                           |                                                          |                          |
| Phone Number of Card Holder                                                                                                                                                                                                                                                                                                                                                                                                                 |                                                                                                                    |                                                                 |                                                                                           |                                                          |                          |
| Signature of Card Holder                                                                                                                                                                                                                                                                                                                                                                                                                    |                                                                                                                    |                                                                 |                                                                                           |                                                          |                          |