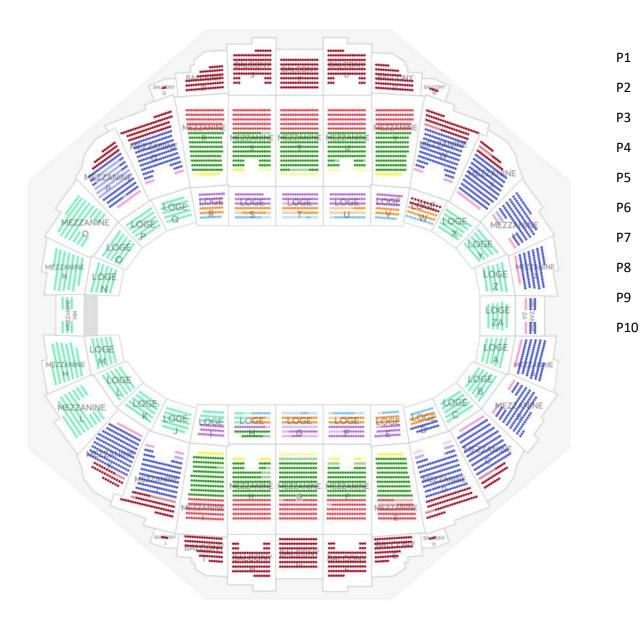

## GROUP ORDER FORM (FULL PRICE, AFTERNOON)

| GROUP NAME AND CONTACT                                                                                                                                                                                                             |                                 |                |                         |                 |                         |
|------------------------------------------------------------------------------------------------------------------------------------------------------------------------------------------------------------------------------------|---------------------------------|----------------|-------------------------|-----------------|-------------------------|
| MAILING ADDRESS                                                                                                                                                                                                                    |                                 |                |                         |                 |                         |
| CITY, STATE, ZIP                                                                                                                                                                                                                   |                                 |                |                         |                 |                         |
| DAYTIME PHONE NUMBER                                                                                                                                                                                                               |                                 |                |                         |                 |                         |
| EMAIL ADDRESS                                                                                                                                                                                                                      |                                 |                |                         |                 |                         |
| Deadline for Group Orders - February 28, 202 Tickets will be held at Will Call for orders plac Minimum group order is 10 tickets. Prices below reflect \$4.50 facility fee per ticke Group pricing not available for Premium Seati | ed <u>after</u> February<br>et. |                |                         |                 |                         |
| Group discount available for below showtime                                                                                                                                                                                        | •                               | nased on ava   | ilahility on a          | first come fir  | et sarvad hasis         |
| Please place an X by desired show date/time.                                                                                                                                                                                       |                                 |                | -                       |                 |                         |
| Saturday, March 15 at 11:00 am<br>Saturday, March 15 at 3:00 pm<br>Sunday, March 16 at 1:00pm                                                                                                                                      | _                               | <br>           |                         |                 |                         |
|                                                                                                                                                                                                                                    | Price                           | s listed below | are available           | while supplies  | last.                   |
| #                                                                                                                                                                                                                                  | OF TICKETS                      | x              | \$98.00 =               | \$              | (P1)                    |
| ŧ                                                                                                                                                                                                                                  | OF TICKETS                      | х              | \$81.50 =               | \$              | (P2)                    |
| <b>#</b>                                                                                                                                                                                                                           | OF TICKETS                      | х              | \$65.00 =               | \$              | (P3)                    |
| #                                                                                                                                                                                                                                  | OF TICKETS                      | х              | \$48.50 =               | <b>\$</b>       | (P4)                    |
| #                                                                                                                                                                                                                                  | OF TICKETS                      | x              | \$46.30 =               |                 | (P5)                    |
|                                                                                                                                                                                                                                    | OF TICKETS                      | x              | \$43.00 =               |                 | (P6)                    |
|                                                                                                                                                                                                                                    | OF TICKETS                      | x              | \$37.50 =               |                 | (P7)                    |
|                                                                                                                                                                                                                                    | OF TICKETS                      | x              | \$35.30 =               |                 | (P8)                    |
|                                                                                                                                                                                                                                    | OF TICKETS                      | x              | \$32.00 =               |                 | (P9)                    |
| #                                                                                                                                                                                                                                  | OF TICKETS                      | X<br>HAN       | \$26.50 =<br>NDLING FEE | \$ \$<br>\$6.00 | (P10)                   |
|                                                                                                                                                                                                                                    |                                 |                | TOTAL                   | \$              |                         |
| Do you require wheelsheir assessible or limite                                                                                                                                                                                     | d mahilitu caatina              | · a            | VEC                     | NO              |                         |
| Do you require wheelchair accessible or limite  # of Wheelchair Accessible seats                                                                                                                                                   |                                 |                | YES d Mobility sea      |                 |                         |
|                                                                                                                                                                                                                                    |                                 |                | ·                       |                 |                         |
| If ADA seats are not purchased with the group A maximum of 3 companion seats may be purc # of Wheelchair Accessible companion                                                                                                      | chased with each                | wheelchair a   | ccessible or li         |                 | y seat while available. |
| For questions, please call 757-838-5650 ext. 68                                                                                                                                                                                    | 943 or email grou               | upsales@han    | npton.gov               |                 |                         |
| Out of state orders must be picked up at the l                                                                                                                                                                                     | _                               |                | -                       | D and credit o  | ard.                    |
| Group orders will be accepted by fax, ground                                                                                                                                                                                       | mail, or in person              | at Hampton     | Coliseum Bo             | x Office.       |                         |
| EMAILED GROUP ORDERS ARE NOT ACCEPTED                                                                                                                                                                                              | ).                              |                |                         |                 |                         |
| Payment by Cash: Bring order form to Hampton Coliseum Box Of                                                                                                                                                                       | fice: Tuesday - Fri             | iday 10:00am   | - 4:00pm.               |                 |                         |
| Payment by Money Order or Cashier's Check:                                                                                                                                                                                         |                                 |                |                         |                 |                         |
| ,                                                                                                                                                                                                                                  | Mail payment                    | along with o   | rder form to            | :               |                         |
|                                                                                                                                                                                                                                    | Hampton Coliseun                |                | fice                    |                 |                         |
|                                                                                                                                                                                                                                    | Hampton, VA                     |                |                         |                 |                         |
| Payment by Credit Card (Mastercard or Visa):                                                                                                                                                                                       | Fax Order to 75                 | 7-838-1814     |                         |                 |                         |
| Name on Ca                                                                                                                                                                                                                         | rd                              |                |                         |                 |                         |
| Billing Addre                                                                                                                                                                                                                      | ess                             |                |                         |                 |                         |
| •                                                                                                                                                                                                                                  |                                 |                |                         |                 |                         |
| Credit Card Numb                                                                                                                                                                                                                   | er                              |                |                         |                 |                         |
| Expiration Da                                                                                                                                                                                                                      | te                              |                |                         |                 |                         |
| Phone Number of Card Hold                                                                                                                                                                                                          | -                               |                |                         |                 |                         |