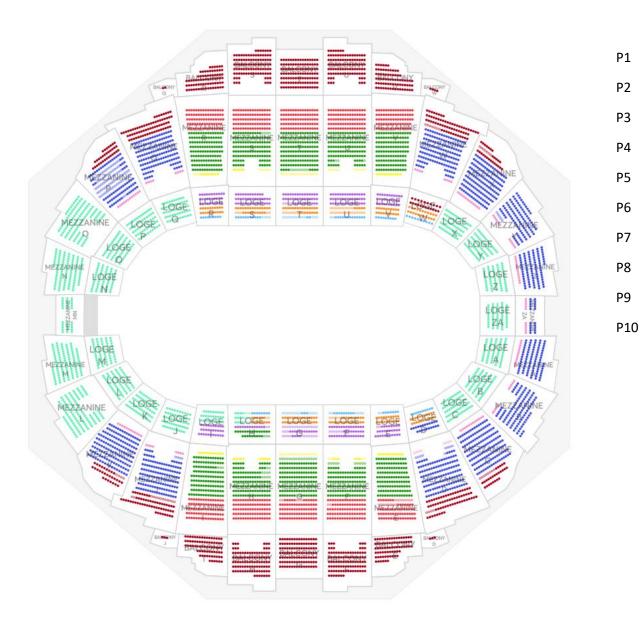

## GROUP ORDER FORM (FULL PRICE, EVENINGS)

| GROUP NAME AND CONTACT                                                                                                                                                                                                                       |                                                                                        |             |                 |                    |                       |
|----------------------------------------------------------------------------------------------------------------------------------------------------------------------------------------------------------------------------------------------|----------------------------------------------------------------------------------------|-------------|-----------------|--------------------|-----------------------|
| MAILING ADDRESS                                                                                                                                                                                                                              |                                                                                        |             |                 |                    |                       |
| CITY, STATE, ZIP                                                                                                                                                                                                                             |                                                                                        |             |                 |                    |                       |
| DAYTIME PHONE NUMBER                                                                                                                                                                                                                         |                                                                                        |             |                 |                    |                       |
| EMAIL ADDRESS                                                                                                                                                                                                                                |                                                                                        |             |                 |                    |                       |
| Deadline for Group Orders - February 28, 2025 a Tickets will be held at Will Call for orders placed Minimum group order is 10 tickets.  Prices below reflect \$4.50 facility fee per ticket. Group pricing not available for Premium Seating | after February 21, 20                                                                  |             |                 |                    |                       |
| Group discount available for below showtimes in Please place an X by desired show date/time. PL                                                                                                                                              |                                                                                        |             | -               |                    |                       |
| Friday, March 14 at 7:00 pm<br>Saturday, March 15 at 7:00 pm<br>Sunday, March 16 at 5:00 pm                                                                                                                                                  |                                                                                        | ated below  | ava availahla   |                    |                       |
|                                                                                                                                                                                                                                              |                                                                                        |             |                 | while suppli       |                       |
|                                                                                                                                                                                                                                              | # OF TICKETS                                                                           | x           |                 | = \$               |                       |
|                                                                                                                                                                                                                                              | # OF TICKETS                                                                           |             |                 | = \$               | <del></del> -         |
|                                                                                                                                                                                                                                              | # OF TICKETS                                                                           |             |                 | = \$               | <del></del> -         |
|                                                                                                                                                                                                                                              | # OF TICKETS                                                                           | — х<br>х    | \$40.80         | = <u>\$</u><br>- ¢ | (P4)<br>(P5)          |
|                                                                                                                                                                                                                                              | # OF TICKETS                                                                           | — ^         | \$37.50         |                    | (P6)                  |
|                                                                                                                                                                                                                                              | # OF TICKETS                                                                           |             | \$32.00         |                    | (P7)                  |
|                                                                                                                                                                                                                                              | # OF TICKETS                                                                           |             | \$29.80         |                    | (P8)                  |
|                                                                                                                                                                                                                                              | # OF TICKETS                                                                           |             | \$26.50         |                    | (P9)                  |
|                                                                                                                                                                                                                                              | # OF TICKETS                                                                           | х           | \$21.00         |                    | (P10)                 |
|                                                                                                                                                                                                                                              |                                                                                        | HAN         | IDLING FEE      | \$6.00             |                       |
|                                                                                                                                                                                                                                              |                                                                                        |             | TOTAL           | \$                 |                       |
| Do you require wheelchair accessible or limited n                                                                                                                                                                                            | nobility seating?                                                                      |             | YES             | N                  | 0                     |
| # of Wheelchair Accessible seats                                                                                                                                                                                                             | #                                                                                      | of Limited  | d Mobility se   | eats               |                       |
| If ADA seats are not purchased with the group o A maximum of 3 companion seats may be purcha  # of Wheelchair Accessible companion sea                                                                                                       | sed with each wheelc                                                                   | hair access | sible or limite |                    | seat while available. |
| For questions, please call 757-838-5650 ext. 6894 Out of state orders must be picked up at the Har Group orders will be accepted by fax, ground ma EMAILED GROUP ORDER FORMS ARE NOT ACCE Payment by Cash:                                   | npton Coliseum Box (<br>il, or in person at Har                                        | Office with | photo ID an     |                    | d.                    |
| Bring order form to Hampton Coliseum Box Office                                                                                                                                                                                              | e: Tuesday - Friday 10:                                                                | :00am - 4:0 | 00pm.           |                    |                       |
| Payment by Money Order or Cashier's Check:                                                                                                                                                                                                   |                                                                                        |             |                 |                    |                       |
|                                                                                                                                                                                                                                              | Mail payment along v<br>Hampton Coliseum B<br>1000 Coliseum Drive<br>Hampton, VA 23666 | ox Office   | form to :       |                    |                       |
| Payment by Credit Card (Mastercard or Visa): F                                                                                                                                                                                               | ax Order to 757-838-1                                                                  | .814        |                 |                    |                       |
| Name on Card                                                                                                                                                                                                                                 |                                                                                        |             |                 |                    |                       |
| Billing Address                                                                                                                                                                                                                              |                                                                                        |             |                 |                    |                       |
| Credit Card Number                                                                                                                                                                                                                           |                                                                                        |             |                 |                    |                       |
|                                                                                                                                                                                                                                              |                                                                                        |             |                 |                    |                       |
| Expiration Date  Phone Number of Card Holder                                                                                                                                                                                                 |                                                                                        |             |                 |                    |                       |
| Signature of Card Holder                                                                                                                                                                                                                     |                                                                                        |             |                 |                    |                       |